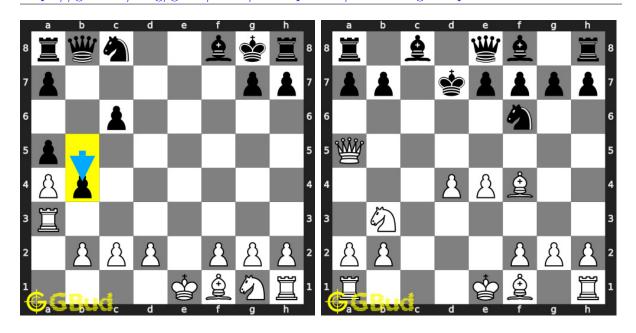

#### 277. Mate in 3 moves

Level: hard, Next Move: Black Solution: https://gbud.in/g007pl4

278. How do you respond after losing you

Level: easy, Next Move: White Solution: https://gbud.in/g007pl4

#### 279. Mate in 2 moves

Level: medium, Next Move: White Level: hard, Next Move: White Solution: https://gbud.in/g007pl4