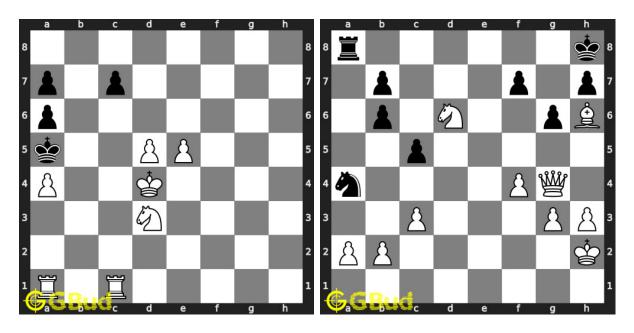

Level: easy, Next Move: White Solution: https://gbud.in/g007pl4

Level: medium, Next

Solution: https://gbud

#### 277. Mate in 3 moves

Level: hard, Next Move: Black Solution: https://gbud.in/g007pl4

278. How do you respond after losing you

Level: easy, Next Move: White Solution: https://gbud.in/g007pl4