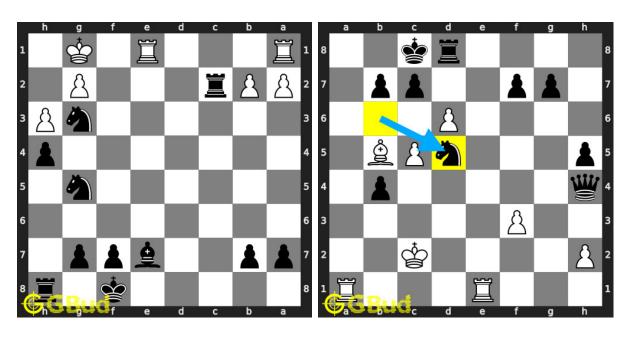

#### 279. Mate in 2 moves

Level: medium, Next Move: White Level: hard, Next Move: White Solution: https://gbud.in/g007pl4

#### 280. Mate in 3 moves

Solution: https://gbud.in/g007pl4

Figure 1: Solve other puzzles @ https://gbud.in/chsgppz