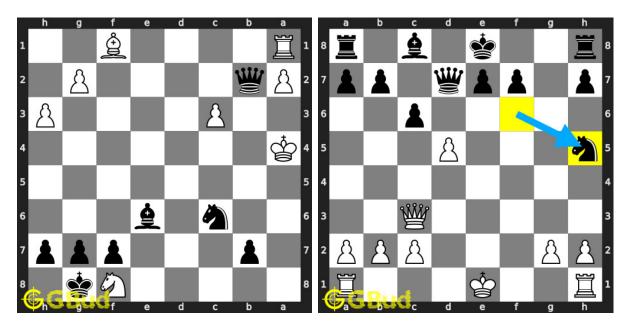

### Chess endgame puzzles 271 to 280

271. Mate in 3 moves

Level: hard, Next Move: Black Solution: https://gbud.in/g007pl4

272. What is the best move

Level: easy, Next Move: White Solution: https://gbud.in/g007pl4

#### 273. Mate in 2 moves

Level: medium, Next Move: White Level: hard, Next Move: White Solution: https://gbud.in/g007pl4

274. Mate in 2 moves

Solution: https://gbud.in/g007pl4

275. What is the better move than losing your rook 276. Mate in 2 move

Level: easy, Next Move: White Solution: https://gbud.in/g007pl4

Level: medium, Next

Solution: https://gbud