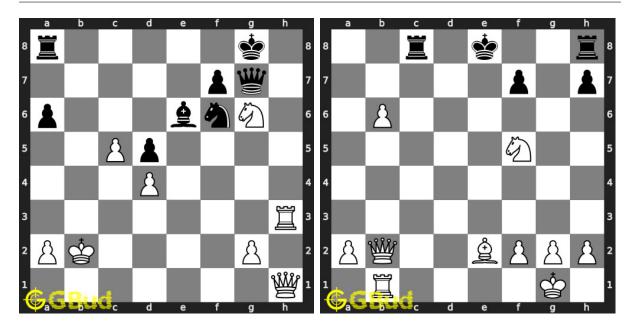

### Chess endgame puzzles 271 to 280

271. Mate in 3 moves

Level: hard, Next Move: Black Solution: https://gbud.in/g007pl4

272. What is the best move

Level: easy, Next Move: White Solution: https://gbud.in/g007pl4

#### 273. Mate in 2 moves

Level: medium, Next Move: White Level: hard, Next Move: White Solution: https://gbud.in/g007pl4

274. Mate in 2 moves

Solution: https://gbud.in/g007pl4

275. What is the better move than losing your rook 276. Mate in 2 move

Level: easy, Next Move: White Solution: https://gbud.in/g007pl4

Level: medium, Next

Solution: https://gbud

#### 277. Mate in 3 moves

Level: hard, Next Move: Black Solution: https://gbud.in/g007pl4

278. How do you respond after losing you

Level: easy, Next Move: White Solution: https://gbud.in/g007pl4

#### 279. Mate in 2 moves

Level: medium, Next Move: White Level: hard, Next Move: White Solution: https://gbud.in/g007pl4

#### 280. Mate in 3 moves

Solution: https://gbud.in/g007pl4

Figure 1: Solve other puzzles @ https://gbud.in/chsgppz